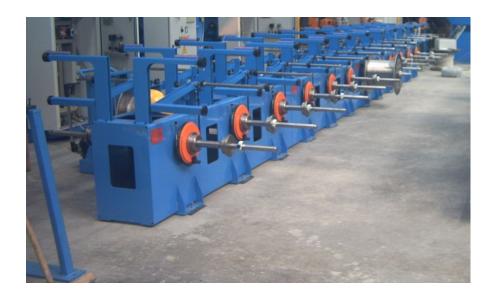

## **MULTI PAY OFF STATION MODEL CAN**

The family of our pay-off systems is composed from these models:

- CAN630 for reels with max diameter 630mm
- CAN800 for reels with max diameter 800mm

The pay-off stations are required for assemble of telecommunication cables, data cables, single wires, pairs or quads. We offer various types of pay-off groups with manual or automatic reel loading for reels of 630 to 800mm flange diameter. The number of single stations is unlimited and depends on the final product to be assembled.

The standard braking system is mechanical and works with a friction belt and a mechanical spring for tension set-up.

For more sophisticated stations, we also provide regulated tension control systems with electromagnetic brake and tension measuring. In case of wire-brake, detectors stop the line immediately.

Can be used a carriage carries hydraulic reel for loading and unloading of the reels

This machines is made up of independent modules that can be dismantled