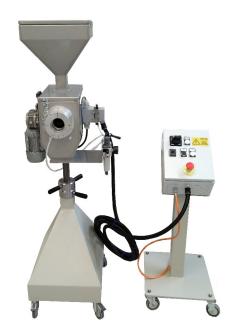

## TALC APPLICATOR MODEL TAL

This is a very compact solution with small dimensions.

This small chalk applicator model TAL we have developed is of the longitudinal type where the will a cable or rubber tube run through it.

Composed of a chalk chamber and a hopper, this machine is placed directly against the crosshead of the extruder.

The body and the hopper is made of AISI304 stainless steel.

On the oblique side of the hopper there is a transparent polycarbonate panel to control the chalk level.

Electrical panel with push buttons: white for start, black for stop, red for emergency stop