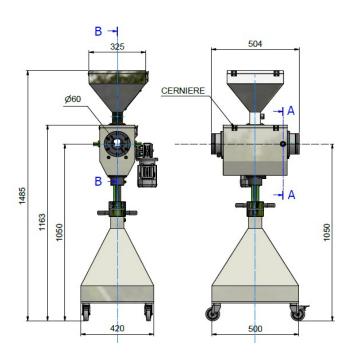

Composed of a chalk chamber and a hopper, this machine is placed directly against the crosshead of the extruder.

The body and the hopper is made of AISI304 stainless steel.

On the oblique side of the hopper there is a transparent polycarbonate panel to control the chalk level.

There is a specifically calibrated central hole for the product to pass through.

The small gear-motor is placed in vertical position.

There are electromagnetic sensors and safety micro switches so if the chamber of chalk is open the motor doesn't start.

## TECHNICAL DESCRIPTION

Maximum diameter of the cable or rubber tube (mm) 30 Maximum speed for a good result (m/min) 300