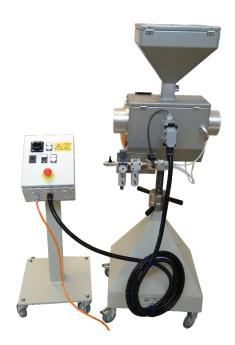

## TALC APPLICATOR MODEL TAL

This is a very compact solution with small dimensions.

This small chalk applicator model TAL we have developed is of the longitudinal type where the will a cable or rubber tube run through it.

Composed of a chalk chamber and a hopper, this machine is placed directly against the crosshead of the extruder.

The body and the hopper is made of AISI304 stainless steel.

On the oblique side of the hopper there is a transparent polycarbonate panel to control the chalk level.

Electrical panel with push buttons: white for start, black for stop, red for emergency stop